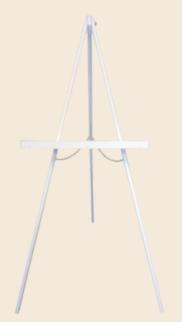

White/ Wood Easels (6) + 2 beautful flower arrangements for under sign

**Black Lanterns (8 total)** 

White Chinese Lanterns (8 total)

**Black Card Box & Matching Gift Sign** 

Head table set up with candles & greenery with white flowers