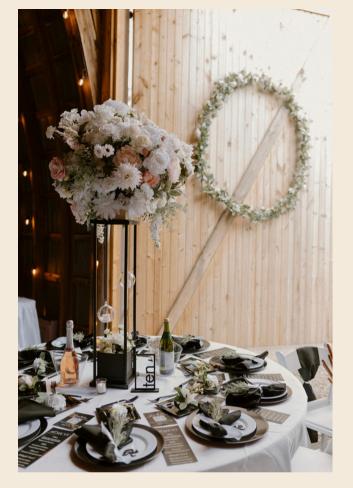

#### Centerpiece 1- Tall black stands with hanging globes and white flowers at base

Centerpiece 2- White & Greenery Large Floral Display alone on table OR sitting on our tall black stands

Centerpiece 3- flickering candles in vase (3 different sizes) 54 total candles and vases that can be used however you want

Access to ALL 5 large tubs of high quality synthetic flowers (over \$1000 worth of flowers) ranging in colors from fall themed, white, greenery, and more

**Black Charger plates** 

**Black Table Numbers** 