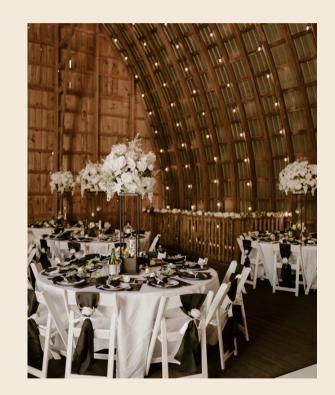

#### Centerpiece 1- Tall black stands with hanging globes and white flowers at base

Centerpiece 2- White & Greenery Large Floral Display alone on table OR sitting on our tall black stands

Centerpiece 3- flickering candles in vase (3 different sizes) 54 total candles and vases that can be used however you want

Access to ALL 5 large tubs of high quality synthetic flowers (over \$1000 worth of flowers) ranging in colors from fall themed, white, greenery, and more

**Black Charger plates** 

**Black Table Numbers** 

White/ Wood Easels (6) + 2 beautful flower arrangements for under sign

**Black Lanterns (8 total)** 

White Chinese Lanterns (8 total)

**Black Card Box & Matching Gift Sign** 

Head table set up with candles & greenery with white flowers