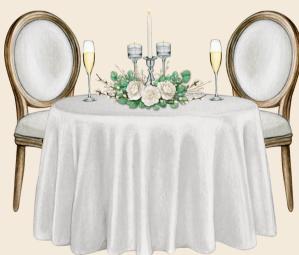

White/ Wood Easels (6) + 2 beautful flower arrangements for under sign

**Black Lanterns (8 total)** 

White Chinese Lanterns (8 total)

**Black Card Box & Matching Gift Sign** 

Head table set up with candles & greenery with white flowers