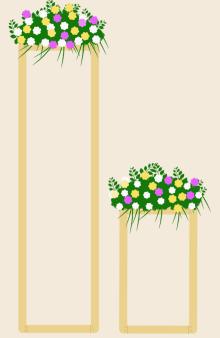

#### Centerpiece 1- Tall black stands with hanging globes and white flowers at base

Centerpiece 2- White & Greenery Large Floral Display alone on table OR sitting on our tall black stands

Centerpiece 3- flickering candles in vase (3 different sizes) 54 total candles and vases that can be used however you want