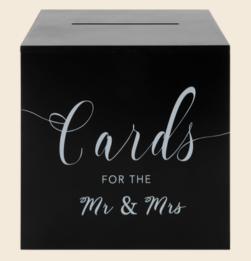

White/ Wood Easels (6) + 2 beautful flower arrangements for under sign

**Black Lanterns (8 total)** 

White Chinese Lanterns (8 total)

**Black Card Box & Matching Gift Sign** 

Head table set up with candles & greenery with white flowers