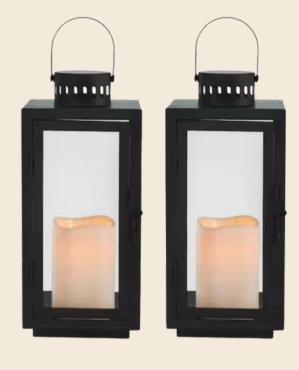

White/ Wood Easels (6) + 2 beautful flower arrangements for under sign

**Black Lanterns (8 total)** 

White Chinese Lanterns (8 total)

**Black Card Box & Matching Gift Sign** 

Head table set up with candles & greenery with white flowers