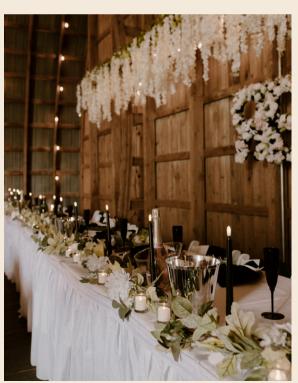

#### Centerpiece 1- Tall black stands with hanging globes and white flowers at base

Centerpiece 2- White & Greenery Large Floral Display alone on table OR sitting on our tall black stands

Centerpiece 3- flickering candles in vase (3 different sizes) 54 total candles and vases that can be used however you want

White/ Wood Easels (6) + 2 beautful flower arrangements for under sign

**Black Lanterns (8 total)** 

White Chinese Lanterns (8 total)

**Black Card Box & Matching Gift Sign** 

Head table set up with candles & greenery with white flowers