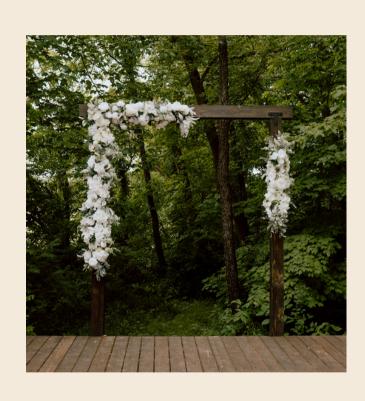

### AVAILABLE FOR AN ADDITIONAL COST

FLORALS FOR ARCH (FILLED WITH OVER \$500 WORTH OF WHITE FLOWERS AND GREENERY & DECORATED ON OUR ARCH FOR YOU) - \$200

WHITE FLOOR LENGTH POLYESTER TABLE
CLOTHS - \$40/ TABLE
(CLEANED, PRESSED AND ON TABLES)
20 IN BLACK NAPKINS - \$1/ EACH
20 IN WHITE NAPKINS - \$1/ EACH