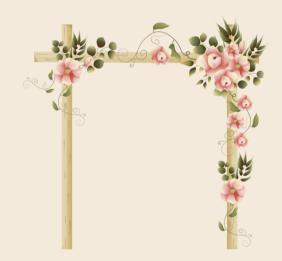

### AVAILABLE FOR AN ADDITIONAL COST

FLORALS FOR ARCH (FILLED WITH OVER \$500 WORTH OF WHITE FLOWERS AND GREENERY & DECORATED ON OUR ARCH FOR YOU) - \$200

WHITE FLOOR LENGTH POLYESTER TABLE
CLOTHS - \$40/ TABLE
(CLEANED, PRESSED AND ON TABLES)
20 IN BLACK NAPKINS - \$1/ EACH
20 IN WHITE NAPKINS - \$1/ EACH