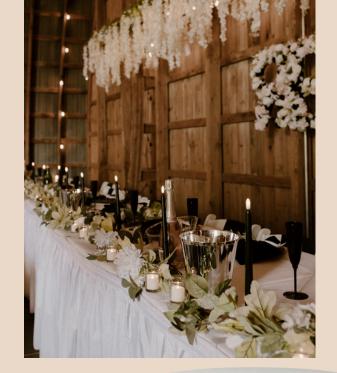

## **FULL SET UP & TEAR DOWN OF:**

- 3 PIECE FLORAL ARCH SET DISPLAY
- CHOICE OF FULL LENGTH WHITE OR BLACK LINENS FOR UP TO 18 ROUND TABLES, 4 HEAD TABLES AND 2 CATERING TABLES PLUS DESSERT TABLE, GUEST BOOK TABLE AND GIFT TABLE
- YOUR CHOICE OF 1 OF OUR 3 CENTERPIECES OPTIONS
- WHITE OR BLACK NAPKINS
- BLACK CHARGERS
- COMPLETE HEAD TABLE (OR SWEETHEART TABLE) SET UP
- CUSTOM LAST NAME CUPS (SEVERAL OPTIONS TO CHOOSE FROM & AMOUNT IS DETERMINED BY GUEST COUNT)
- BLACK OR WHITE LANTERNS FOR SHEPARDS HOOKS FOR THE CEREMONY AISLE
- TABLE NUMBERS 1-18
- 3 EASELS FOR SIGNS
- BLACK & WHITE CARD BOX
- STICKS AND TABLE FOR S'MORES