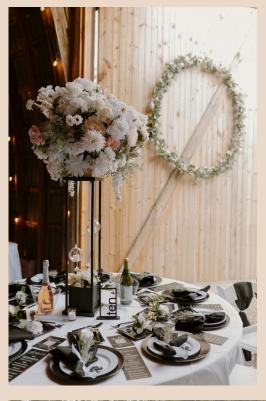

## **FULL SET UP & TEAR DOWN OF:**

- 3 PIECE FLORAL ARCH SET DISPLAY
- CHOICE OF FULL LENGTH WHITE OR BLACK LINENS FOR UP TO 18 ROUND TABLES, 4 HEAD TABLES AND 2 CATERING TABLES PLUS DESSERT TABLE, GUEST BOOK TABLE AND GIFT TABLE
- YOUR CHOICE OF 1 OF OUR 3 CENTERPIECES OPTIONS
- WHITE OR BLACK NAPKINS
- BLACK CHARGERS
- COMPLETE HEAD TABLE (OR SWEETHEART TABLE) SET UP
- CUSTOM LAST NAME CUPS (SEVERAL OPTIONS TO CHOOSE FROM & AMOUNT IS DETERMINED BY GUEST COUNT)
- BLACK OR WHITE LANTERNS FOR SHEPARDS HOOKS FOR THE CEREMONY AISLE
- TABLE NUMBERS 1-18
- 3 EASELS FOR SIGNS
- BLACK & WHITE CARD BOX
- STICKS AND TABLE FOR S'MORES