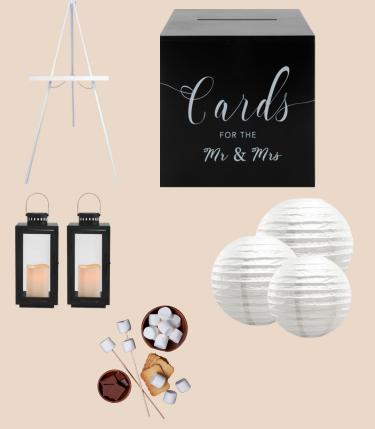

## **FULL SET UP & TEAR DOWN OF:**

- 3 PIECE FLORAL ARCH SET DISPLAY
- CHOICE OF FULL LENGTH WHITE OR BLACK LINENS FOR UP TO 18 ROUND TABLES, 4 HEAD TABLES AND 2 CATERING TABLES PLUS DESSERT TABLE, GUEST BOOK TABLE AND GIFT TABLE
- YOUR CHOICE OF 1 OF OUR 3 CENTERPIECES OPTIONS
- WHITE OR BLACK NAPKINS
- BLACK CHARGERS
- COMPLETE HEAD TABLE (OR SWEETHEART TABLE) SET UP
- CUSTOM LAST NAME CUPS (SEVERAL OPTIONS TO CHOOSE FROM & AMOUNT IS DETERMINED BY GUEST COUNT)
- BLACK OR WHITE LANTERNS FOR SHEPARDS HOOKS FOR THE CEREMONY AISLE
- TABLE NUMBERS 1-18
- 3 EASELS FOR SIGNS
- BLACK & WHITE CARD BOX
- STICKS AND TABLE FOR S'MORES