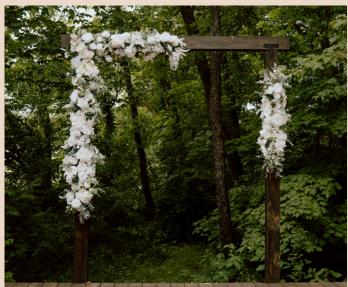

## **FULL SET UP & TEAR DOWN OF:**

- 3 PIECE FLORAL ARCH SET DISPLAY
- CHOICE OF FULL LENGTH WHITE OR BLACK LINENS FOR UP TO 18 ROUND TABLES, 4 HEAD TABLES AND 2 CATERING TABLES PLUS DESSERT TABLE, GUEST BOOK TABLE AND GIFT TABLE
- YOUR CHOICE OF 1 OF OUR 3 CENTERPIECES OPTIONS
- WHITE OR BLACK NAPKINS
- BLACK CHARGERS
- COMPLETE HEAD TABLE (OR SWEETHEART TABLE) SET UP
- CUSTOM LAST NAME CUPS (SEVERAL OPTIONS TO CHOOSE FROM & AMOUNT IS DETERMINED BY GUEST COUNT)
- BLACK OR WHITE LANTERNS FOR SHEPARDS HOOKS FOR THE CEREMONY AISLE
- TABLE NUMBERS 1-18
- 3 EASELS FOR SIGNS
- BLACK & WHITE CARD BOX
- STICKS AND TABLE FOR S'MORES