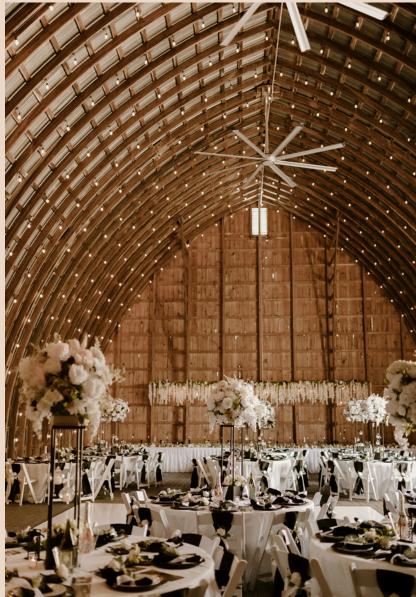

## **FULL SET UP & TEAR DOWN OF:**

- 3 PIECE FLORAL ARCH SET DISPLAY
- CHOICE OF FULL LENGTH WHITE OR BLACK LINENS FOR UP TO 18 ROUND TABLES, 4 HEAD TABLES AND 2 CATERING TABLES PLUS DESSERT TABLE, GUEST BOOK TABLE AND GIFT TABLE
- YOUR CHOICE OF 1 OF OUR 3 CENTERPIECES OPTIONS
- WHITE OR BLACK NAPKINS
- BLACK CHARGERS
- COMPLETE HEAD TABLE (OR SWEETHEART TABLE) SET UP
- CUSTOM LAST NAME CUPS (SEVERAL OPTIONS TO CHOOSE FROM & AMOUNT IS DETERMINED BY GUEST COUNT)
- BLACK OR WHITE LANTERNS FOR SHEPARDS HOOKS FOR THE CEREMONY AISLE
- TABLE NUMBERS 1-18
- 3 EASELS FOR SIGNS
- BLACK & WHITE CARD BOX
- STICKS AND TABLE FOR S'MORES